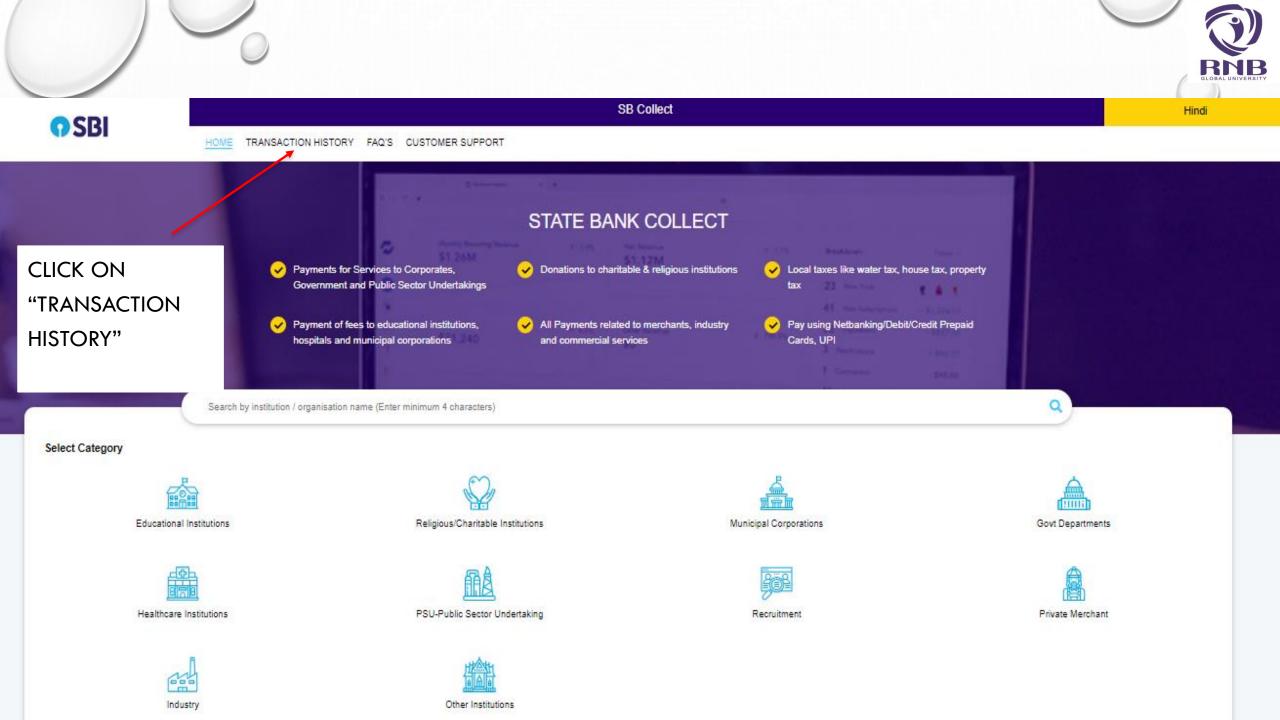

# PROCESS FOR

## DOWNLOAD RECEIPT

USING SBI COLLECT

HTTPS://WWW.ONLINESBI.COM/SBICOLLECT/ICOLLECTHOME.HTM

OR CLICK

**Payment Status** 

ON

HTTPS://WWW.RNBGLOBAL.EDU.IN/ONLINE-FEE-PAYMENT/

SELECT ONLINE FEE PAYMENT (SBI COLLECT) OPTION FROM TAB ADMISSION ON OUR WEBSITE WWW.RNBGLOBAL.EDU.IN