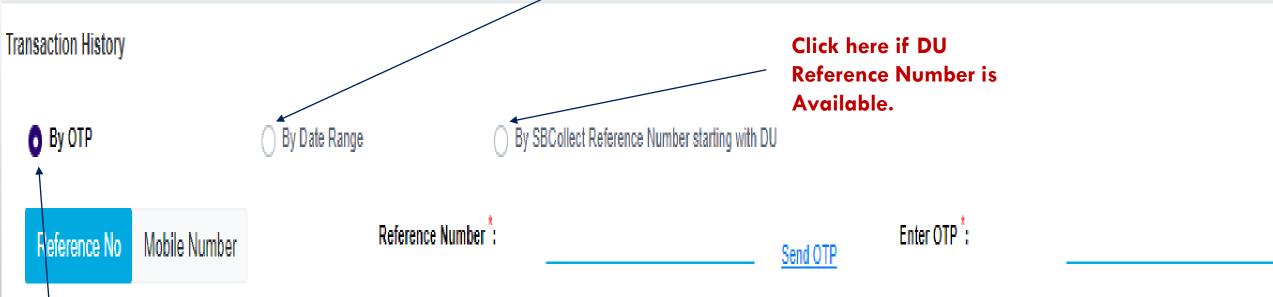

Click here if DU Reference Number is not available and check status with OTP. (DU ref. no would be available on the State Bank Collect Pre-Acknowledgement Payment form)

HOME TRANSACTION HISTORY FAQ'S CUSTOMER SUPPORT

### By OTP

Transaction History

By OTP

[dd/mm/yyyy]

[dd/mm/yyyy]

Please enter the date provided at the time of payment

By Date Range TRANSACTION HISTORY FAQ'S CUSTOMER SUPPORT Like 05/07/23 To 07/07/23 Payment should be done Click on "By Date Range" Between above date Enter the Mobile No. of Student By Date Range By SBCollect Reference Number starting with DU [dd/mm/yyyy] Mobile Number : DOB/Incorporation: Please enter the mobile no provided at the time of payment Enter the Last Date of Range Enter the First Date of Range

Enter the Date of Birth of Student

Submit Click on Submit

IOME TRANSACTION HISTORY FAQ'S CUSTOMER SUPPORT