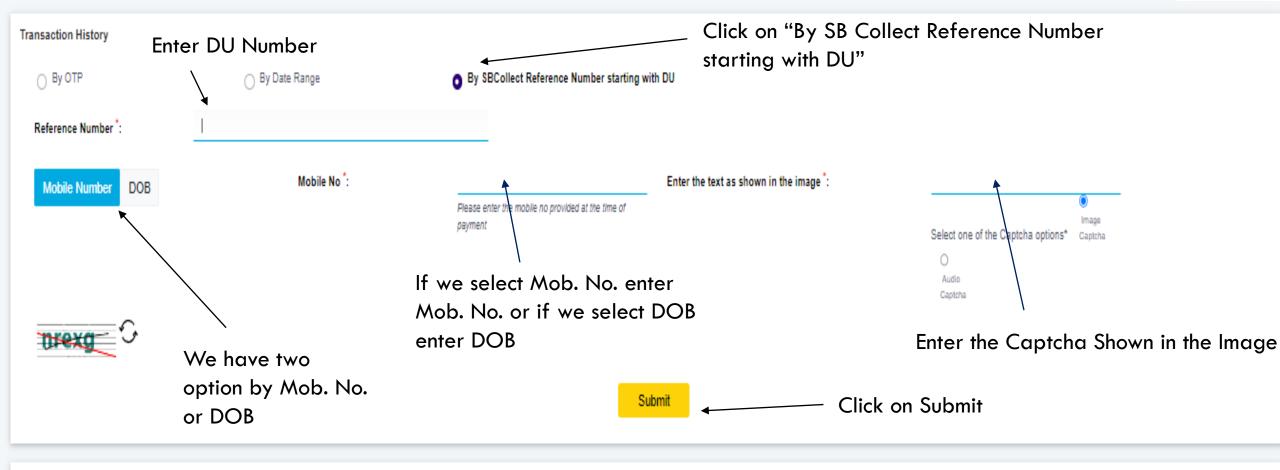

## **By DU Reference Number**

| Transaction Details ( In Case of payment mode as Branch/NEFT/RTGS, Please submit the payment challan a | t your branch) |
|--------------------------------------------------------------------------------------------------------|----------------|
|--------------------------------------------------------------------------------------------------------|----------------|

| Reference No               | Payee Name | Transaction Date | Payment Mode | Amount(₹) | Transaction Status | Download |
|----------------------------|------------|------------------|--------------|-----------|--------------------|----------|
| No data available in table |            |                  |              |           |                    |          |

Transaction Details ( In Case of payment mode as Branch/NEFT/RTGS, Please submit the payment challan at your branch)

| Reference No                | Payee Name            | Transaction Date | Payment Mode | Amount(t)    | Transaction Status | Download                    |  |
|-----------------------------|-----------------------|------------------|--------------|--------------|--------------------|-----------------------------|--|
| <u>DUL1976636</u>           | RNB Global University | 06-07-2023       | UPI          | 1,100.00     | Successful         | E-receipt                   |  |
| Showing 1 to 1 of 1 entries |                       |                  | (            | <b>( 1 )</b> |                    | Click Here to Print Receipt |  |