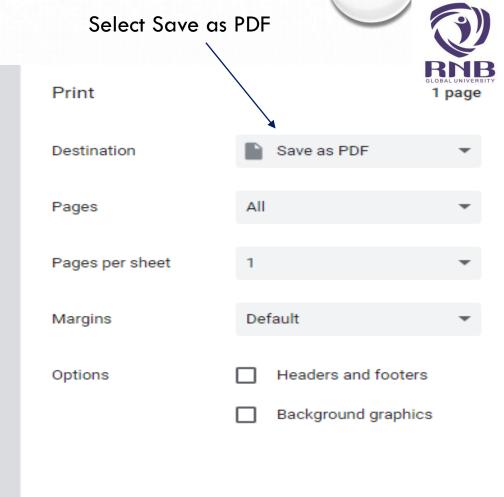

ion 2:                       |                             |                           |                                         |
|                                       |                             |                           |                                         |

Print

Click On Print

e-Receipt for State Bank Collect Payment



#### RNB Global University

RNB GLOBAL CITY , GANGANAGAR ROAD , BIKANER-334601 Date: 06-Jul-2023

SBCollect Reference

DUL1976636

Category:

Admission Form Fees

₹1100

Student Name :

Sajid Khan

Mobile No.:

9983444458

Email ld:

sajid.khan@mbglobal.edu.in

Amount:

2100

Transaction charge:

0.00

Total Amount (In Figures)

1,100.00

For Test

Total Amount (In words):

Rupees One Thousand One Hundred Only

Remarks:

Notification 1:

Notification 2:





Save

Cancel





# THANK YOU...

FOR ANY PROBLEM OR FURTHER ASSISTANCE PLEASE CONTACT US ON +91-151-2220333

OR

EMAIL: INFO@RNBGLOBAL.EDU.IN